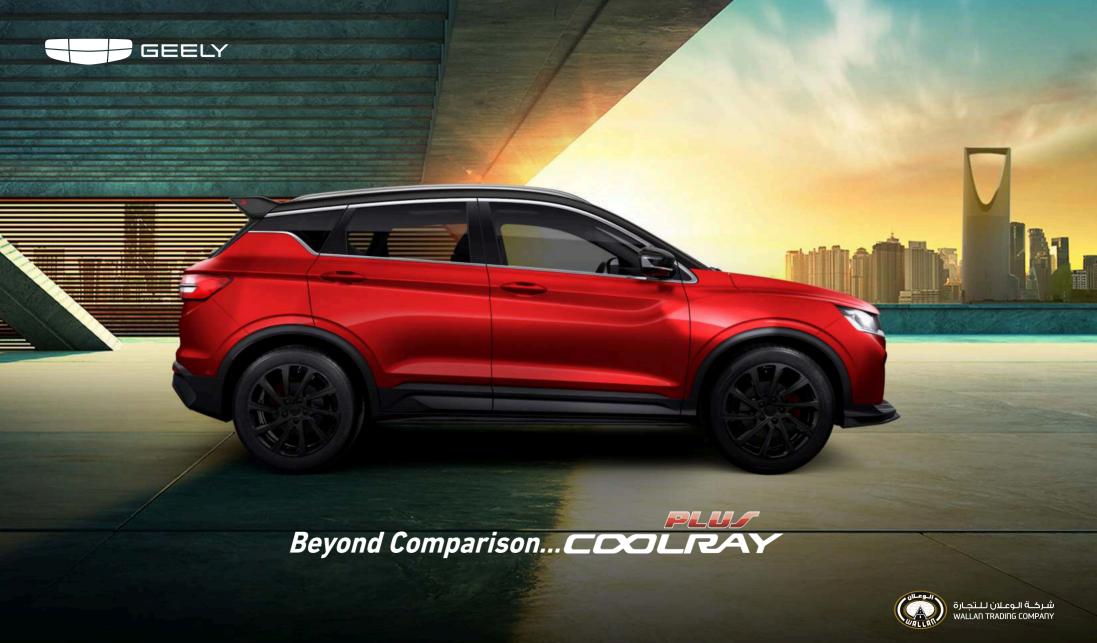

## 1.5TD Engine and 7-Speed DCT

Acceleration 0-100 km/h: 7.9s Fuel consumption per 100km: 6.4L High performance provides excellent driving dynamics















## 7-inch LCD instrument panel

Three-themed vivid colorful display hosts alerts and other critical internal and external information



Paddle shift enables complete control over gearbox with hands on the steering wheel

## **Electric shift lever**

High tech, easy to operate, one-button Park, and other smart driving functions



| SPECIFICATIONS            |                        |                    |  |
|---------------------------|------------------------|--------------------|--|
| المحرك Engine type        | Engine type            | 1.5 TD 7DCT        |  |
|                           | Displacement (cc)      |