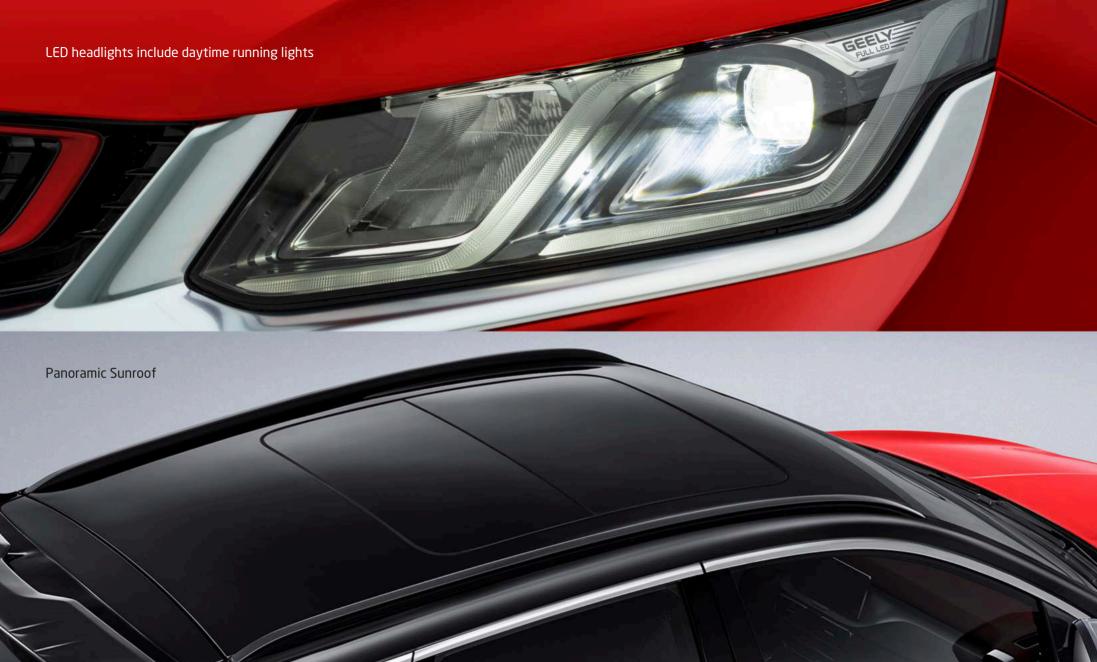

| Features                                                             | STD | MID COMFORT | FULL OPTION |
|----------------------------------------------------------------------|-----|-------------|-------------|
| reatures                                                             | GS  | GC          | GF PLUS     |
| Electronic fuel pedal                                                | ✓   | ✓           | ✓           |
| Electric motor power steering assistant                              | ✓   | ✓           | ✓           |
| 3.5-inch ultra-clear driver information screen                       | ✓   | ✓           | X           |
| 7-inch ultra-clear driver information screen                         | X   | X           | ✓           |
| Fabric seats                                                         | ✓   | x           | x           |
| Faux leather seats                                                   | X   | ✓           | x           |
| Fabric and faux leather seats                                        | X   | x           | ✓           |
| Panoramic sunroof                                                    | X   | ✓           | ✓           |
| Electric-controlled air conditioner                                  | ✓   | x           | x           |
| Electronic air condition system                                      | X   | ✓           | ✓           |
| Rear vents (legs only)                                               | ✓   | ✓           | ✓           |
| One-touch automatic windows for opening and closing                  | ✓   | ✓           | ✓           |
| LED headlights                                                       | X   | x           | ✓           |
| Lights on automatically when dark                                    | X   | ✓           | ✓           |
| Electric adjustment of the height of the headlights                  | ✓   | ✓           | ✓           |
| Side lighting when cornering                                         | ✓   | ✓           | ✓           |
| LED rear lights                                                      | ✓   | ✓           | ✓           |
| Front camera video recording system                                  | X   | X           | ✓           |
| Automatic Parking Assistant                                          | X   | X           | ✓           |
| 360-degree peripheral vision system (4 cameras)                      | X   | X           | ✓           |
| Interior ambient lighting                                            | X   | x           | ✓           |
| Blind spot detection system                                          | X   | X           | ✓           |
| Display the cornering angle on the center screen                     | x   | x           | ✓           |
| Anti-ignition system without the original key                        | ✓   | ✓           | ✓           |
| Passenger seat sensor                                                | ✓   | ✓           | ✓           |
| Front seat safety belts with pre-tension system when accidents occur | X   | ✓           | ✓           |
| Two sides airbags at front                                           | X   | ✓           | ✓           |
| Air curtains on the ceiling                                          | X   | х           | ✓           |
| Electric tailgate                                                    | X   | X           | ✓           |
| Seat Ventilation                                                     | ×   | x           | ✓           |
| Number of standard headphones                                        | 4   | 4           | 6           |
| Black rims (GF Plus and BR only)                                     | х   | x           | ✓           |