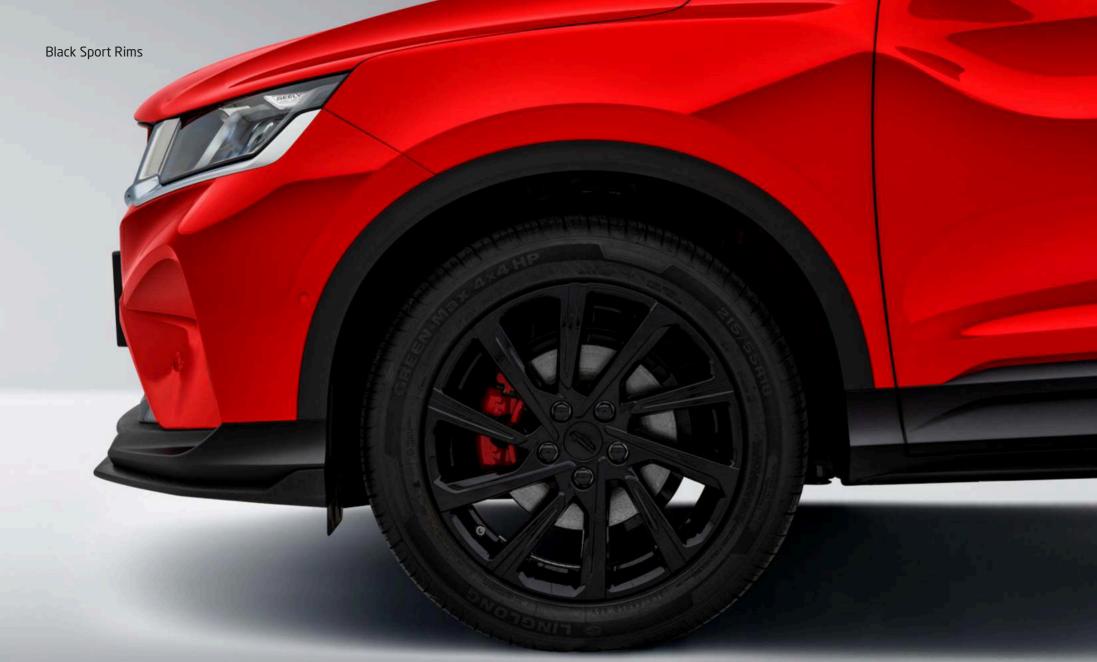

Powered Tailgate

Black Alloy Wheels

Seat Ventilation

**Remote Control** Key start or stop

**EPB** AutoHold

**Remote Control** Key window opening and closing system

7.98 100Km/h Acceleration

**APA** Auto Parking Assist