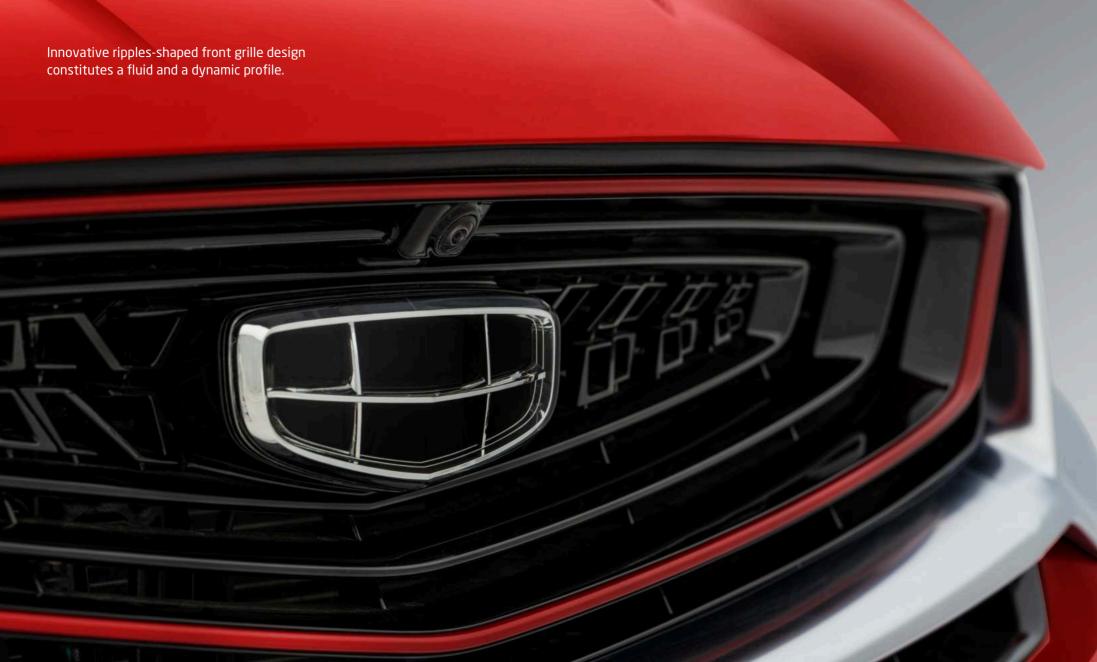

## 1.5TD Engine and 7-Speed DCT

Acceleration 0-100 km/h: 7.9s Fuel consumption per 100km: 6.4L High performance provides excellent driving dynamics















## 7-inch LCD instrument panel

Three-themed vivid colorful display hosts alerts and other critical internal and external information



Paddle shift enables complete control over gearbox with hands on the steering wheel

## **Electric shift lever**

High tech, easy to operate, one-button Park, and other smart driving functions



| SPECIFICATIONS            |                        |                    |  |
|---------------------------|------------------------|--------------------|--|
| المحرك Engine type        | Engine type            | 1.5 TD 7DCT        |  |
|                           | Displacement (cc)      | 1477