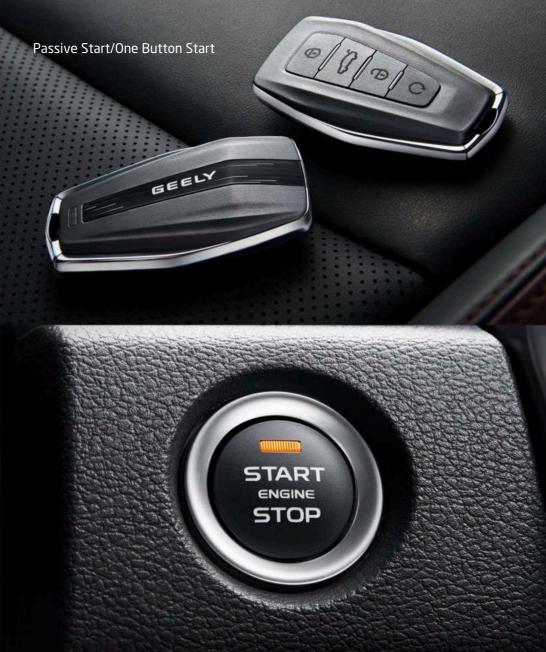

Powered Tailgate

Black Alloy Wheels

Seat Ventilation

**Remote Control** Key start or stop

**EPB** AutoHold

**Remote Control** Key window opening and closing system

7.98 100Km/h Acceleration

**APA** Auto Parking Assist