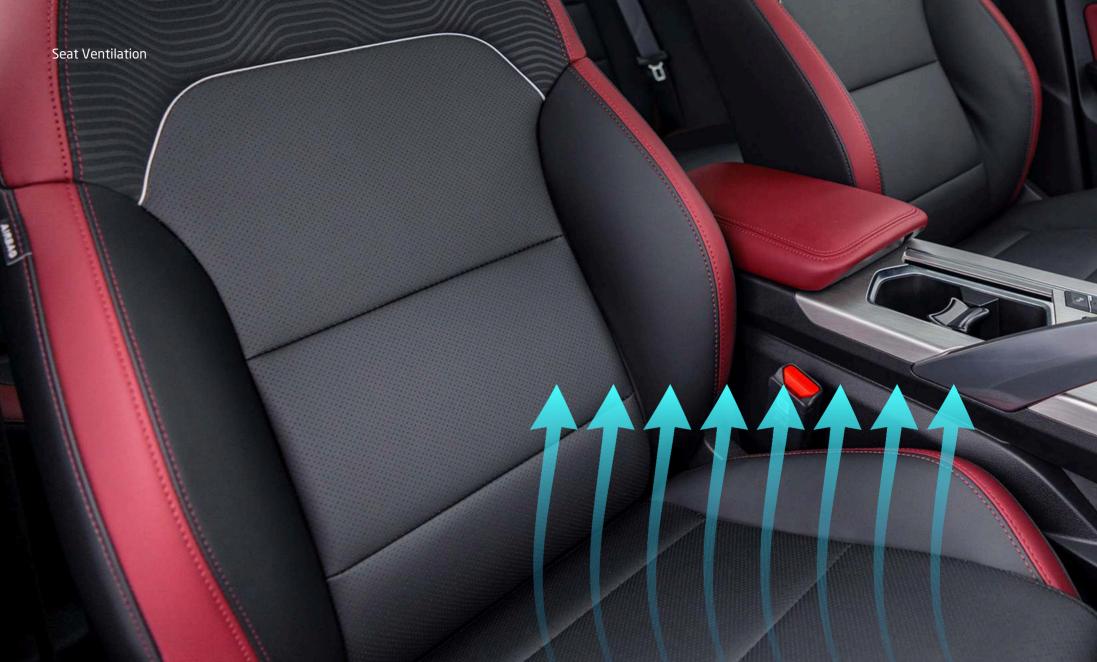

Powered Tailgate

Black Alloy Wheels

Seat Ventilation

**Remote Control** Key start or stop

**EPB** AutoHold

**Remote Control** Key window opening and closing system

7.98 100Km/h Acceleration

**APA** Auto Parking Assist