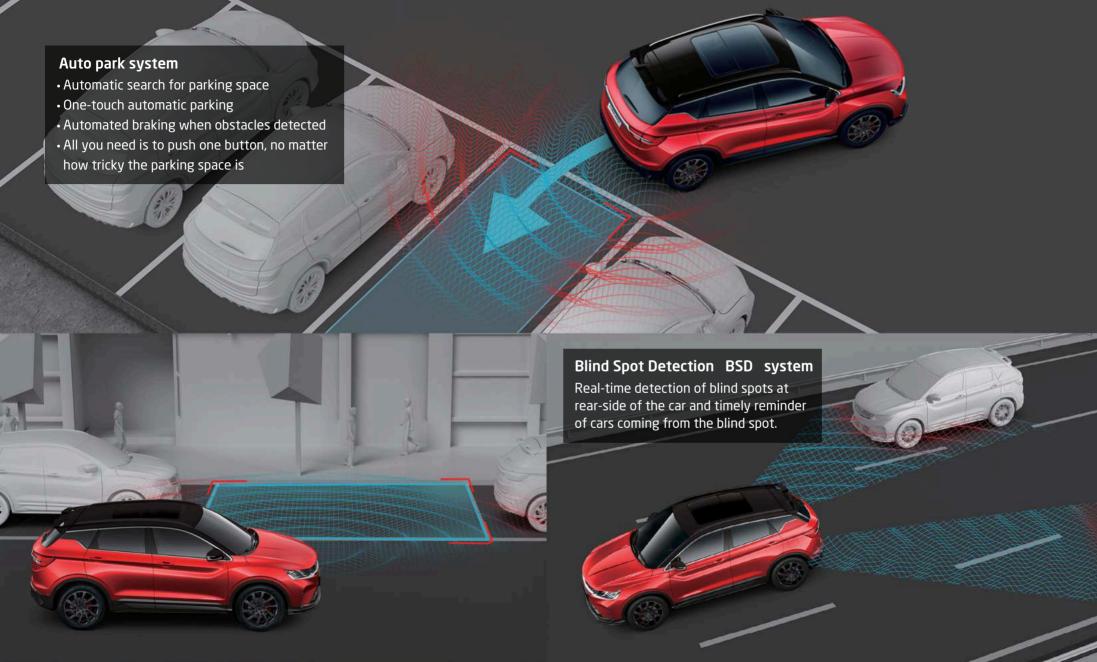

Powered Tailgate

Black Alloy Wheels

Seat Ventilation

**Remote Control** Key start or stop

**EPB** AutoHold

**Remote Control** Key window opening and closing system

7.98 100Km/h Acceleration

**APA** Auto Parking Assist

BSD Blind Spot Detection