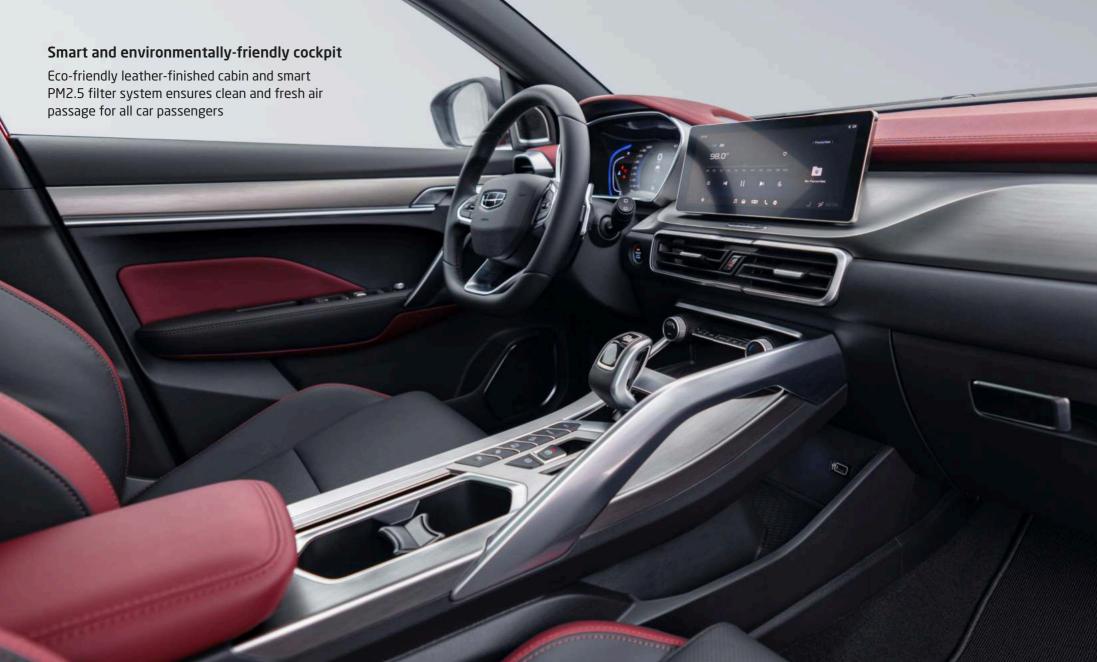

## 1.5TD Engine and 7-Speed DCT

Acceleration 0-100 km/h: 7.9s Fuel consumption per 100km: 6.4L High performance provides excellent driving dynamics















## 7-inch LCD instrument panel

Three-themed vivid colorful display hosts alerts and other critical internal and external information



Paddle shift enables complete control over gearbox with hands on the steering wheel

## **Electric shift lever**

High tech, easy to operate, one-button Park, and other smart driving functions



| SPECIFICATIONS            |                        |                    |  |
|---------------------------|------------------------|--------------------|--|
| المحرك Engine type        | Engine type            | 1.5 TD 7DCT        |  |
|                           | Displacement (cc)      | 1477