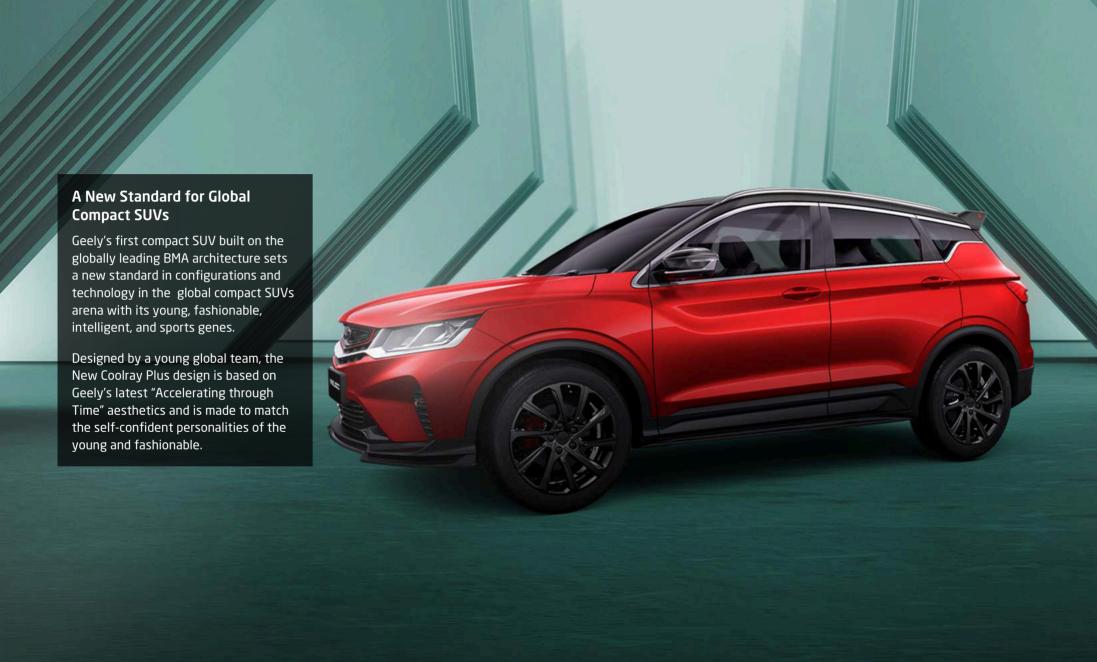

## 1.5TD Engine and 7-Speed DCT

Acceleration 0-100 km/h: 7.9s Fuel consumption per 100km: 6.4L High performance provides excellent driving dynamics















## 7-inch LCD instrument panel

Three-themed vivid colorful display hosts alerts and other critical internal and external information



Paddle shift enables complete control over gearbox with hands on the steering wheel

## **Electric shift lever**

High tech, easy to operate, one-button Park, and other smart driving functions



| SPECIFICATIONS            |                        |                    |  |
|---------------------------|------------------------|--------------------|--|
| المحرك Engine type        | Engine type            | 1.5 TD 7DCT        |  |
|                           | Displacement (cc)      | 1477