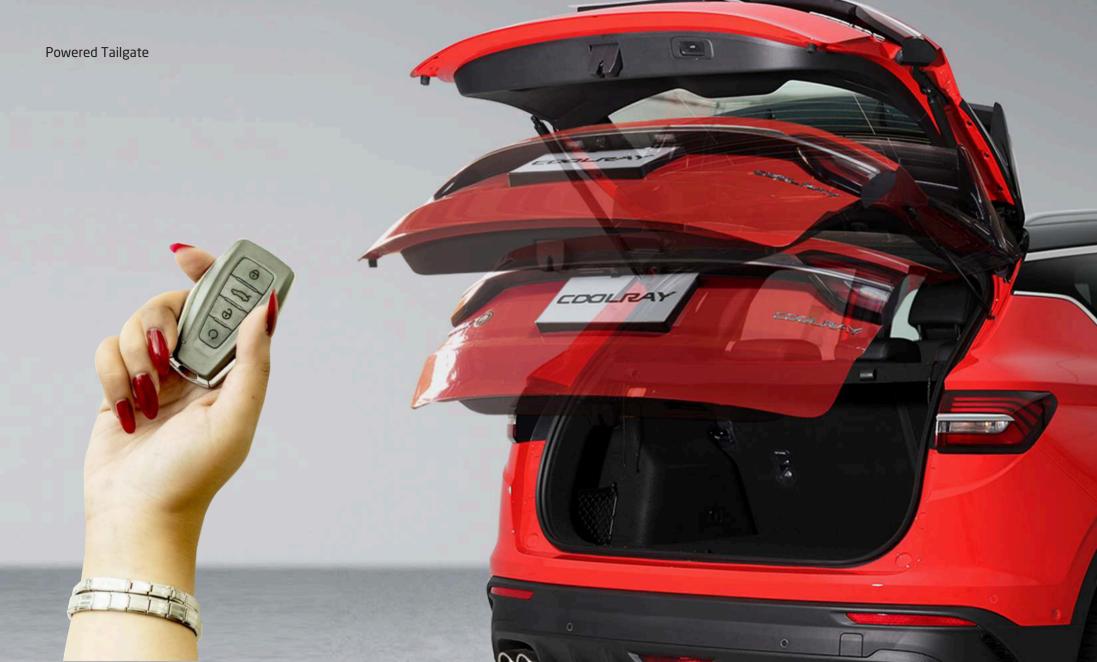

Powered Tailgate

Black Alloy Wheels

Seat Ventilation

**Remote Control** Key start or stop

**EPB** AutoHold

**Remote Control** Key window opening and closing system

7.98 100Km/h Acceleration

**APA** Auto Parking Assist