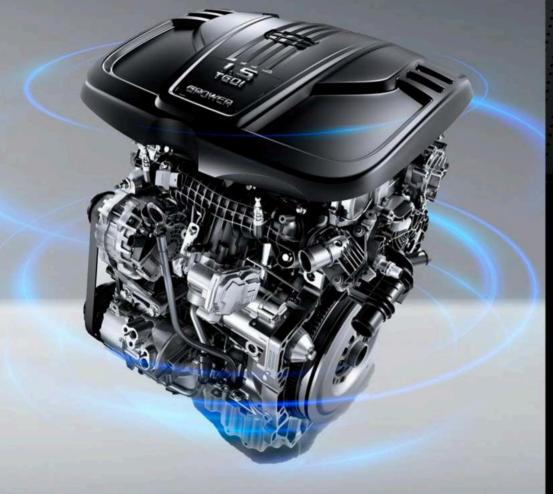

## 1.5TD Engine and 7-Speed DCT

Acceleration 0-100 km/h: 7.9s Fuel consumption per 100km: 6.4L High performance provides excellent driving dynamics

## **Electric shift lever**

High tech, easy to operate, one-button Park, and other smart driving functions

| SPECIFICATIONS            |                        |                    |  |
|---------------------------|------------------------|--------------------|--|
| المحرك Engine type        | Engine type            | 1.5 TD 7DCT        |  |
|                           | Displacement (cc)      | 1477               |  |
|                           | Max. Power (hp@rpm)    | 174 hp / 5500      |  |
|                           | Maxium torque (Nm@rpm) | 255Nm@1500-4000rpm |  |
| Transmission              |                        | 7-Speed            |  |
| Wheelbase (mm)            |                        | 2600               |  |
| Fuel tank caacity (liter) |                        | 45                 |  |