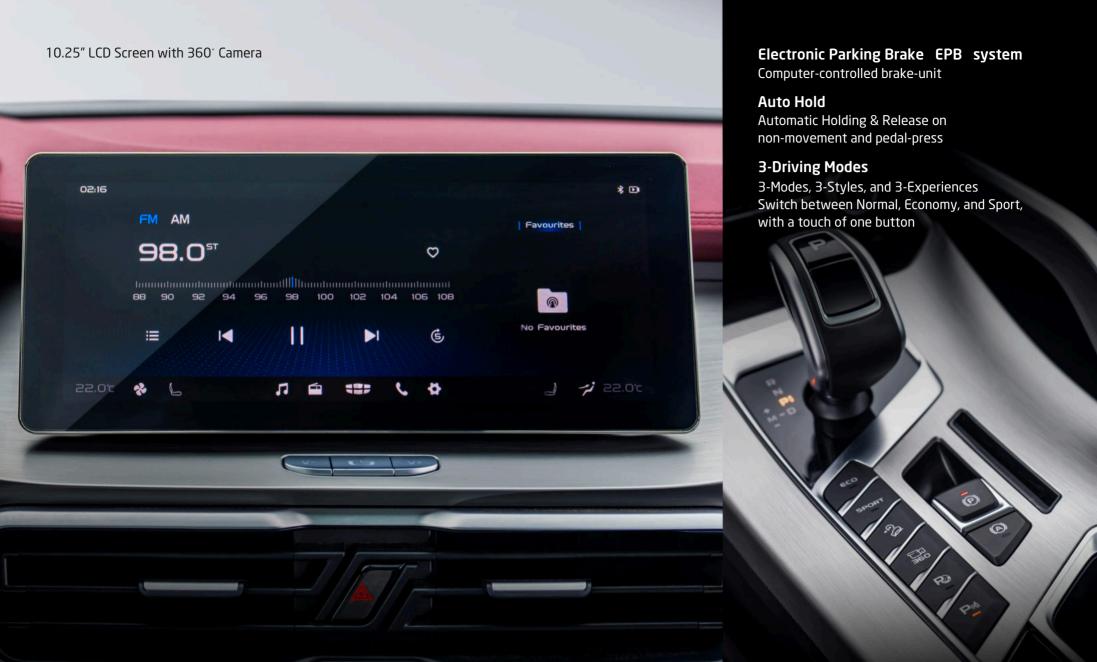

## **Electric shift lever**

High tech, easy to operate, one-button Park, and other smart driving functions

| SPECIFICATIONS            |                        |                    |  |
|---------------------------|------------------------|--------------------|--|
| المحرك Engine type        | Engine type            | 1.5 TD 7DCT        |  |
|                           | Displacement (cc)      | 1477               |  |
|                           | Max. Power (hp@rpm)    | 174 hp / 5500      |  |
|                           | Maxium torque (Nm@rpm) | 255Nm@1500-4000rpm |  |
| Transmission              |                        | 7-Speed            |  |
| Wheelbase (mm)            |                        | 2600               |  |
| Fuel tank caacity (liter) |                        | 45                 |  |

Front Airbags, Tires pressure monitor system (TPSM), Multi-functional steering wheel, LED Front fog lamps, ABS & EBD, Electronic Stability Control (ESC), Hill Hold Control (HHC), Hydraulic Brake Assist (HBA), Traction Control System (TCS), Hill Descent System (HDS), 10.25 inch Multi-entertainment touch screen, One-touch powered side windows + anti-pinch, 4 High Quality Speakers, Front USB (2 INPUT) + Rear USB, Cruise control, Rear spoiler, Daylight running lamps (LED), Power adjustable mirrors, Bluetooth, Armrest with cup holder, ISOFix childern seat anchorage, Metal roof rack, Heat-insulating green glass, Parking sensors (4 radars), Rearview, camera with dynamic guideline, Smart key, Remote start, QD Link (Mirrorlink), Power brake EPB with Auto Hold