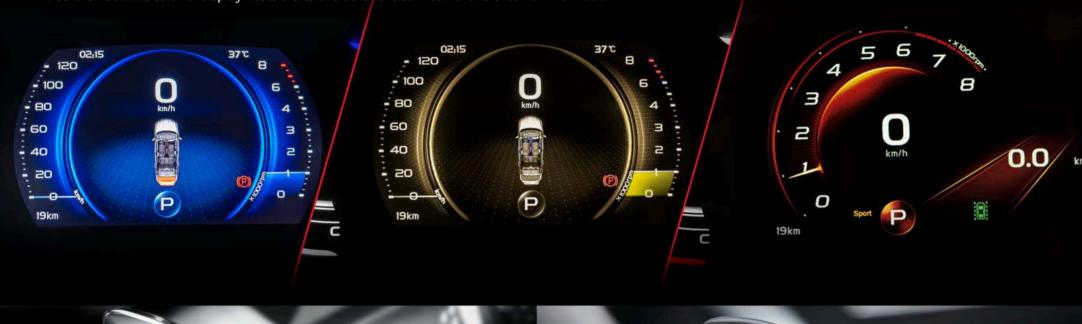

## 7-inch LCD instrument panel

Three-themed vivid colorful display hosts alerts and other critical internal and external information

Paddle shift enables complete control over gearbox with hands on the steering wheel