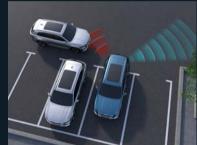

Rear Collision Warning (RCW)

Blind Spot Detection (BSD)

Rear Crossing Traffic Alert (RCTA)

Door Open Warning (DOW)

| Specifications                     |                                        |         |         |          |  |  |  |  |
|------------------------------------|----------------------------------------|---------|---------|----------|--|--|--|--|
| Туре                               | Smart                                  | Comfort | Premium | Ultimate |  |  |  |  |
| Power Train                        | 2.0TD+8AT                              |         |         |          |  |  |  |  |
| Wheel Drive                        | 4WD                                    |         |         |          |  |  |  |  |
| Max. Power                         | 235 HP                                 |         |         |          |  |  |  |  |
| Max. Torque                        | 350 N·m                                |         |         |          |  |  |  |  |
| Chassis                            |                                        |         |         |          |  |  |  |  |
| Front Suspension                   | Macpherson Strut                       |         |         |          |  |  |  |  |
| Rear Suspension                    | Multi-link with Lateral Stabilizer Bar |         |         |          |  |  |  |  |
| Front Brake Disc                   | Ventilated                             |         |         |          |  |  |  |  |
| Rear Brake Disc                    | Plate                                  |         |         |          |  |  |  |  |
| Interior                           |                                        |         |         |          |  |  |  |  |
| Panoramic Sunroof                  | •                                      | •       | •       | •        |  |  |  |  |
| 6 Airbags                          | •                                      | •       | •       | •        |  |  |  |  |
| Multi-media                        |                                        |         |         |          |  |  |  |  |
| 8-Speaker                          | •                                      | •       | -       | -        |  |  |  |  |
| 10-Speaker                         | -                                      | -       | •       | •        |  |  |  |  |
| Active Noise Canceling             | -                                      | -       | •       | •        |  |  |  |  |
| 12.3-inch CSD                      | •                                      | •       | •       | •        |  |  |  |  |
| Convenience                        |                                        |         |         |          |  |  |  |  |
| Phone Wireless Charging            | -                                      | •       | •       | •        |  |  |  |  |
| AR-HUD                             | -                                      | -       | •       | •        |  |  |  |  |
| 3 Zone Auto AC                     | -                                      | -       | •       | •        |  |  |  |  |
| CN95 AC Filter                     | •                                      | •       | •       | •        |  |  |  |  |
| Advanced Driver Assistance Systems |                                        |         |         |          |  |  |  |  |
| Adaptive Cruise Control            | -                                      | •       | •       | •        |  |  |  |  |
| Lane Change Assist (LCA)           | -                                      | -       | •       | •        |  |  |  |  |
| Blind Side Detection (BSD)         | -                                      | -       | •       | •        |  |  |  |  |
| Rear Collision Warning (RCW)       | -                                      | -       | •       | •        |  |  |  |  |
| Highway Assist Base (HWA Base)     | -                                      | •       | •       | •        |  |  |  |  |