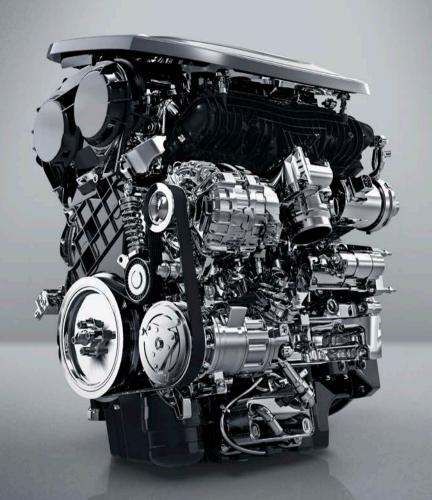

### **WORLD-CLASS CMA WITH**

First-class Engine: High-power 2.0TD+8AT high-performance powertrain, high-power 2.0TD engine = 350 N·m 235HP, 0-100 KM/H: 7.7 S.

Transmission: High-quality Aisin 8AT transmission featuring excellent energy-saving performance and maintenance-free life span.

In addition to CMA, 2.0TD engine and Aisin 8AT transmission, the Monjaro is also equipped with the latest BorgWarner Intelligent 4WD System (Sixth Generation).

High-quality Aisin 8AT transmission featuring excellent energy-saving performance

Highly scalable compact modular architecture (CMA)

WTCR World Champion-class
Drive E 2.0TD Engine