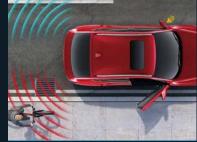

Rear Collision Warning (RCW)

Blind Spot Detection (BSD)

Rear Crossing Traffic Alert (RCTA)

Door Open Warning (DOW)

| Specifications                     |                                        |         |         |          |  |  |  |  |
|------------------------------------|----------------------------------------|---------|---------|----------|--|--|--|--|
| Туре                               | Smart                                  | Comfort | Premium | Ultimate |  |  |  |  |
| Power Train                        | 2.0TD+8AT                              |         |         |          |  |  |  |  |
| Wheel Drive                        | 4WD                                    |         |         |          |  |  |  |  |
| Max. Power                         | 235 HP                                 |         |         |          |  |  |  |  |
| Max. Torque                        | 350 N·m                                |         |         |          |  |  |  |  |
| Chassis                            |                                        |         |         |          |  |  |  |  |
| Front Suspension                   | Macpherson Strut                       |         |         |          |  |  |  |  |
| Rear Suspension                    | Multi-link with Lateral Stabilizer Bar |         |         |          |  |  |  |  |
| Front Brake Disc                   | Ventilated                             |         |         |          |  |  |  |  |
| Rear Brake Disc                    | Plate                                  |         |         |          |  |  |  |  |
| Interior                           |                                        |         |         |          |  |  |  |  |
| Panoramic Sunroof                  | •                                      | •       | •       | •        |  |  |  |  |
| 6 Airbags                          | •                                      | •       | •       | •        |  |  |  |  |
| Multi-media                        |                                        |         |         |          |  |  |  |  |
| 8-Speaker                          | •                                      | •       | -       | -        |  |  |  |  |
| 10-Speaker                         | -                                      | -       | •       | •        |  |  |  |  |
| Active Noise Canceling             | -                                      | -       | •       | •        |  |  |  |  |
| 12.3-inch CSD                      | •                                      | •       | •       | •        |  |  |  |  |
| Convenience                        |                                        |         |         |          |  |  |  |  |
| Phone Wireless Charging            | -                                      | •       | •       | •        |  |  |  |  |
| AR-HUD                             | -                                      | -       | •       | •        |  |  |  |  |
| 3 Zone Auto AC                     | -                                      | -       | •       | •        |  |  |  |  |
| CN95 AC Filter                     | •                                      | •       | •       | •        |  |  |  |  |
| Advanced Driver Assistance Systems |                                        |         |         |          |  |  |  |  |
| Adaptive Cruise Control            | -                                      | •       | •       | •        |  |  |  |  |
| Lane Change Assist (LCA)           | -                                      | -       | •       | •        |  |  |  |  |
| Blind Side Detection (BSD)         | -                                      | -       | •       | •        |  |  |  |  |
| Rear Collision Warning (RCW)       | -                                      | -       | •       | •        |  |  |  |  |
| Highway Assist Base (HWA Base)     | -                                      | •       | •       | •        |  |  |  |  |