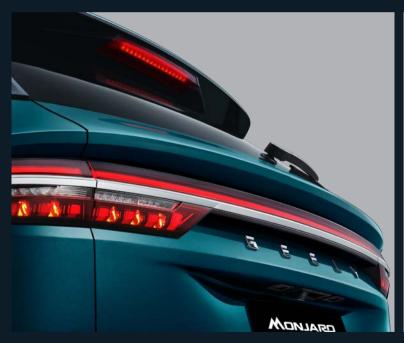

# "AURORA MATRIX" FULL-WIDTH HORIZONTAL TAILLIGHTS

Every spot in the taillights sparkles with a cosmic aurora, and countless light spots are connected in an array, releasing infinite energy.

Rear-crossing pulse matrix taillamp