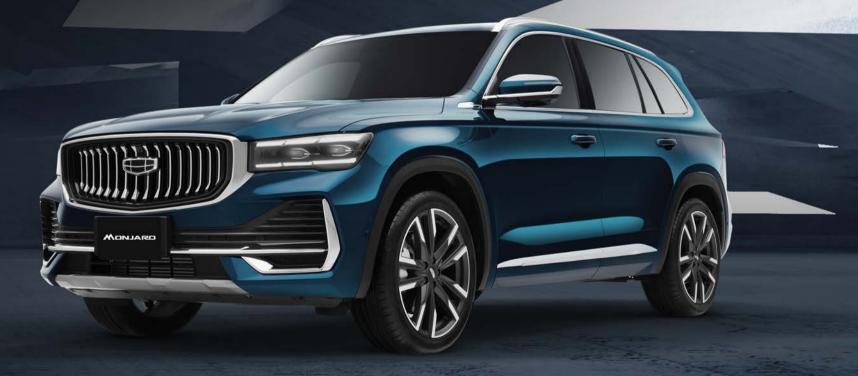

# **EXTERIOR**

WITH ITS CLEAN AND PRECISE FEATURES, THE LUXURIOUSLY DESIGNED MONJARO IS A COMMANDING PRESENCE ON THE ROAD.

### "MILKY WAY SURGE" FRONT FACE

A surge is a dynamic state in which material constantly emerges and is full of power. The front view, with its "Milky Way Surge" look, implies a constant emergence of energy, setting off the tide of the universe. It flows as an embodiment of the symphony of time and space.