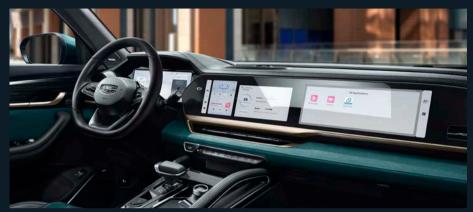

## THREE INDEPENDENT HIGH-DEFINITION LARGE SCREENS

The Monjaro is not limited to the traditional 12.3-inch center screen, but a deluxe screen with a wide view measuring 1 meter in length.