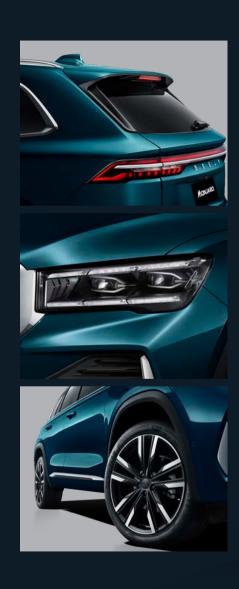

# "AURORA MATRIX" FULL-WIDTH HORIZONTAL TAILLIGHTS

Every spot in the taillights sparkles with a cosmic aurora, and countless light spots are connected in an array, releasing infinite energy.

Rear-crossing pulse matrix taillamp

Streamlined design