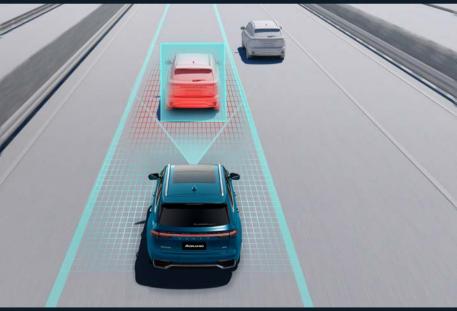

#### **HIGHWAY ASSIST SYSTEM**

- Correcting unintentional lane crossing
- Avoiding straying from lanes at high speed
- Reassuring long-distance driving on highway
- Following the car in front from stationary state (0 km/h