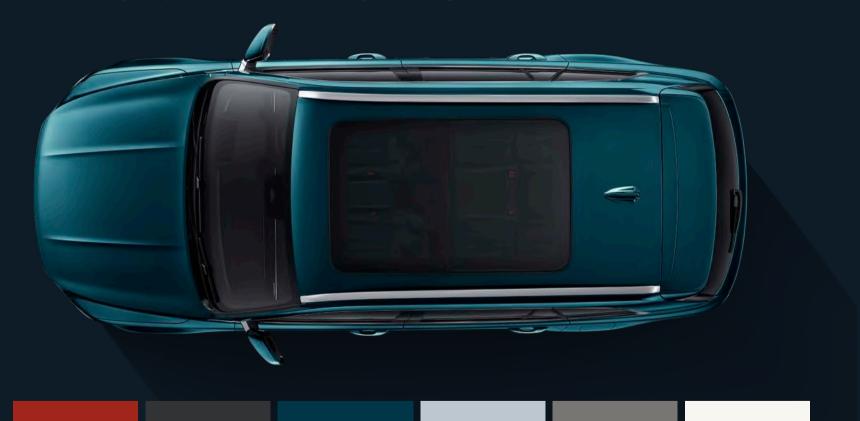

### **EXTERIOR COLORS**

The new Geely Monjaro is available in an array of striking colors.

MARS RED MARBLE BLACK CRYSTAL TURQUOISE AURORA SILVER STORM GRAY PEARL WHITE