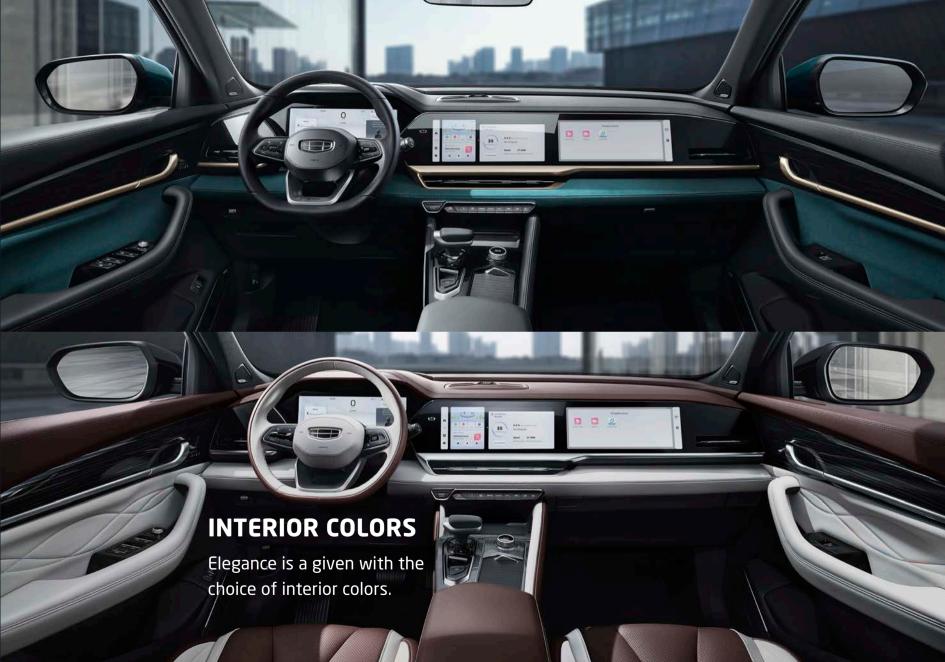

# INTERIOR

THE ELEGANTLY DESIGNED MONJARO INTERIOR COMES IN A CHOICE OF COLORS THAT COMBINE TRADITIONAL INSPIRATIONS WITH ELEMENTS FROM NATURE.