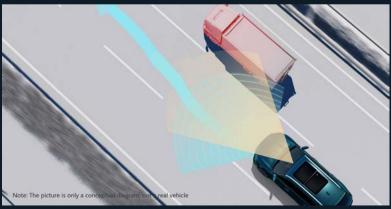

#### **INTELLIGENT AVOIDANCE OF LARGE VEHICLES**

When overtaking a large vehicle in the next lane, it deviates up to 20 cm to the other side within the lane to ensure safety.

The extensive safety features also include active risk avoidance and provide for functions like: