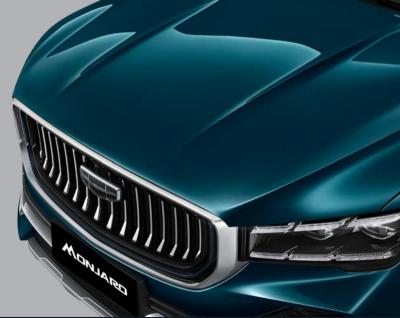

### "MILKY WAY SURGE" FRONT FACE

A surge is a dynamic state in which material constantly emerges and is full of power. The front view, with its "Milky Way Surge" look, implies a constant emergence of energy, setting off the tide of the universe. It flows as an embodiment of the symphony of time and space.