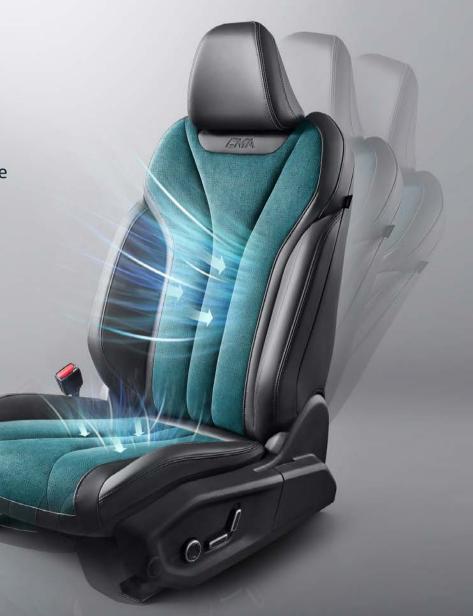

Head-up Display

540° transparent chassis

## THREE INDEPENDENT HIGH-DEFINITION LARGE SCREENS

The Monjaro is not limited to the traditional 12.3-inch center screen, but a deluxe screen with a wide view measuring 1 meter in length.