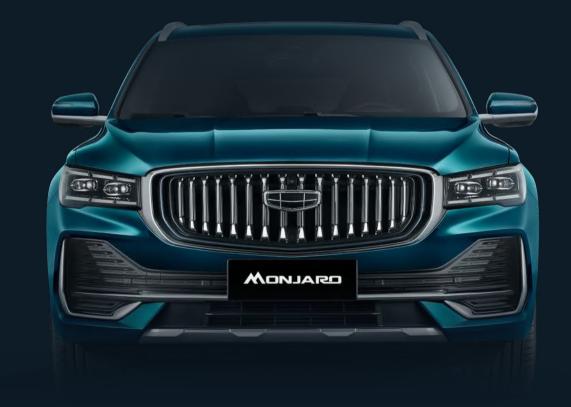

### "MILKY WAY SURGE" FRONT FACE

A surge is a dynamic state in which material constantly emerges and is full of power. The front view, with its "Milky Way Surge" look, implies a constant emergence of energy, setting off the tide of the universe. It flows as an embodiment of the symphony of time and space.