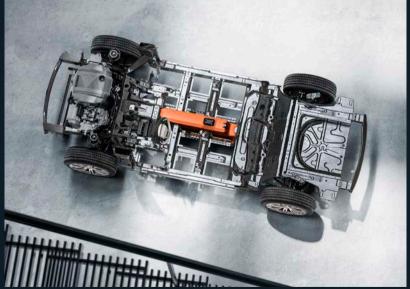

# CMA - WORLD-CLASS MODULAR ARCHITECTURE

Highly scalable compact modular architecture (CMA)

WTCR World Champion-class
Drive E 2.0TD Engine