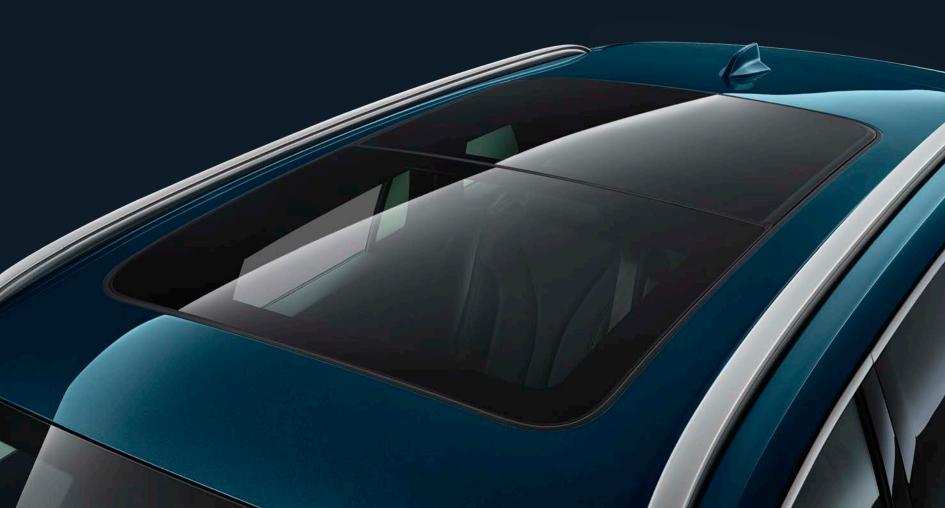

e luxuriously streamlined design generates passion that is undeniably singular, evoking a waistline that runs through and shapes the body's silhouette, almost like the imprint left after an interstellar journey.



### "MILKY WAY SURGE" FRONT FACE

A surge is a dynamic state in which material constantly emerges and is full of power. The front view, with its "Milky Way Surge" look, implies a constant emergence of energy, setting off the tide of the universe. It flows as an embodiment of the symphony of time and space.



# "AURORA MATRIX" FULL-WIDTH HORIZONTAL TAILLIGHTS

Every spot in the taillights sparkles with a cosmic aurora, and countless light spots are connected in an array, releasing infinite energy.





Rear-crossing pulse matrix taillamp

Streamlined design

# A PANORAMIC VIEW





# INTERIOR

THE ELEGANTLY DESIGNED MONJARO INTERIOR COMES IN A CHOICE OF COLORS THAT COMBINE TRADITIONAL INSPIRATIONS WITH ELEMENTS FROM NATURE.









# LUXURY FEATURES

A MULTITUDE OF TINY DETAILS CREATE THE PICTURE. THE LUXURIOUS DETAILS OF THE MONJARO ARE WHAT MAKE IT SO DISTINCTIVE.

# CMA - WORLD-CLASS MODULAR ARCHITECTURE



### **WORLD-CLASS CMA WITH**

First-class Engine: High-power 2.0TD+8AT high-performance powertrain, high-power 2.0TD engine = 350 N·m 235HP, 0-100 KM/H: 7.7 S.

Transmission: High-quality Aisin 8AT transmission featuring excellent energy-saving performance and maintenance-free life span.

In addition to CMA, 2.0TD engine and Aisin 8AT transmission, the Monjaro is also equipped with the latest BorgWarner Intelligent 4WD System (Sixth Generation).



High-qu