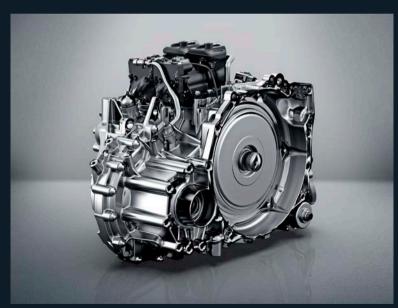

### **WORLD-CLASS CMA WITH**

First-class Engine: High-power 2.0TD+8AT high-performance powertrain, high-power 2.0TD engine = 350 N·m 235HP, 0-100 KM/H: 7.7 S.

Transmission: High-quality Aisin 8AT transmission featuring excellent energy-saving performance and maintenance-free life span.

In addition to CMA, 2.0TD engine and Aisin 8AT transmission, the Monjaro is also equipped with the latest BorgWarner Intelligent 4WD System (Sixth Generation).

High-quality Aisin 8AT transmission featuring excellent energy-saving performance

Highly scalable compact modular architecture (CMA)

WTCR World Champion-class
Drive E 2.0TD Engine