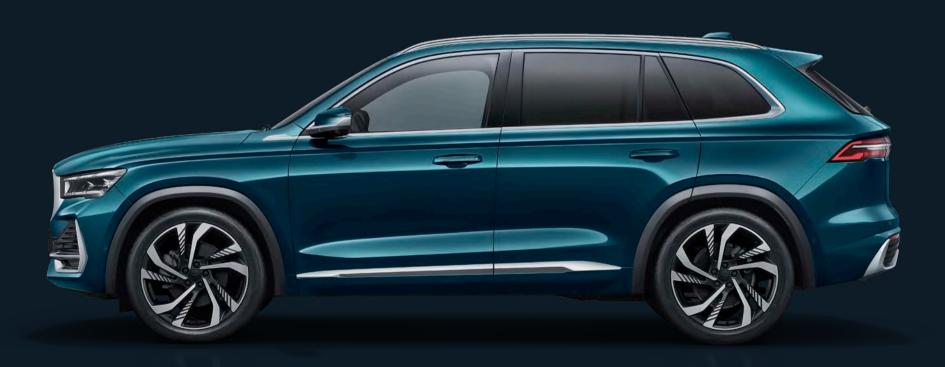

## "INTERSTELLAR TRAVEL" WAISTLINE

The luxuriously streamlined design generates passion that is undeniably singular, evoking a waistline that runs through and shapes the body's silhouette, almost like the imprint left after an interstellar journey.

Streamlined design