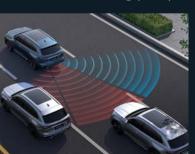

#### **INTELLIGENT AVOIDANCE OF LARGE VEHICLES**

When overtaking a large vehicle in the next lane, it deviates up to 20 cm to the other side within the lane to ensure safety.

The extensive safety features also include active risk avoidance and provide for functions like:

Rear Collision Warning (RCW)

Blind Spot Detection (BSD)

Rear Crossing Traffic Alert (RCTA)

Door Open Warning (DOW)

| Specifications                     |                                        |         |         |          |  |  |  |  |
|------------------------------------|----------------------------------------|---------|---------|----------|--|--|--|--|
| Туре                               | Smart                                  | Comfort | Premium | Ultimate |  |  |  |  |
| Power Train                        | 2.0TD+8AT                              |         |         |          |  |  |  |  |
| Wheel Drive                        | 4WD                                    |         |         |          |  |  |  |  |
| Max. Power                         | 235 HP                                 |         |         |          |  |  |  |  |
| Max. Torque                        | 350 N·m                                |         |         |          |  |  |  |  |
| Chassis                            |                                        |         |         |          |  |  |  |  |
| Front Suspension                   | Macpherson Strut                       |         |         |          |  |  |  |  |
| Rear Suspension                    | Multi-link with Lateral Stabilizer Bar |         |         |          |  |  |  |  |
| Front Brake Disc                   | Ventilated                             |         |         |          |  |  |  |  |
| Rear Brake Disc                    | Plate                                  |         |         |          |  |  |  |  |
| Interior                           |                                        |         |         |          |  |  |  |  |
| Panoramic Sunroof                  | •                                      | •       | •       | •        |  |  |  |  |
| 6 Airbags                          | •                                      | •       | •       | •        |  |  |  |  |
| Multi-media                        |                                        |         |         |          |  |  |  |  |
| 8-Speaker                          | •                                      | •       | -       | -        |  |  |  |  |
| 10-Speaker                         | -                                      | -       | •       | •        |  |  |  |  |
| Active Noise Canceling             | -                                      | -       | •       | •        |  |  |  |  |
| 12.3-inch CSD                      | •                                      | •       | •       | •        |  |  |  |  |
| Convenience                        |                                        |         |         |          |  |  |  |  |
| Phone Wireless Charging            | -                                      | •       | •       | •        |  |  |  |  |
| AR-HUD                             | -                                      | -       | •       | •        |  |  |  |  |
| 3 Zone Auto AC                     | -                                      | -       | •       | •        |  |  |  |  |
| CN95 AC Filter                     | •                                      | •       | •       | •        |  |  |  |  |
| Advanced Driver Assistance Systems |                                        |         |         |          |  |  |  |  |
| Adaptive Cruise Control            | -                                      | •       | •       | •        |  |  |  |  |
| Lane Change Assist (LCA)           | -                                      | -       | •       | •        |  |  |  |  |
| Blind Side Detection (BSD)         | -                                      | -       | •       | •        |  |  |  |  |
| Rear Collision Warning (RCW)       | -                                      | -       | •       | •        |  |  |  |  |
| Highway Assist Base (HWA Base)     | -                                      | •       | •       | •        |  |  |  |  |