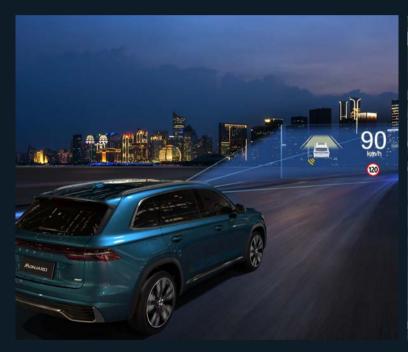

#### **INTELLIGENT AVOIDANCE OF LARGE VEHICLES**

When overtaking a large vehicle in the next lane, it deviates up to 20 cm to the other side within the lane to ensure safety.

The extensive safety features also include active risk avoidance and provide for functions like: