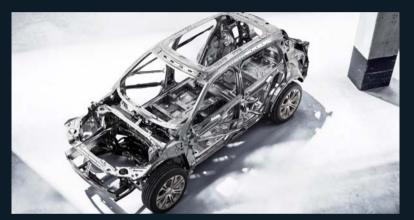

#### **HIGH-STRENGTH CAGE BODY**

With its CMA architecture, the Monjaro has 78.94% high steel ratio in the body, which offers 5.2 times resistance to roof crushing.