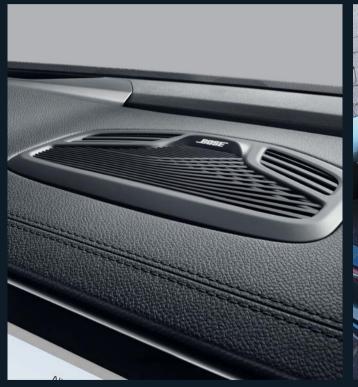

### **ENVIRONMENTALLY-FRIENDLY SUEDE**

The Monjaro is equipped with eco-friendly suede, which is delicate to the touch, non-toxic and odorless, offering you a high-quality luxury cabin.

BOSE Bespoke Active Noise Cancellation (ANC) Audio