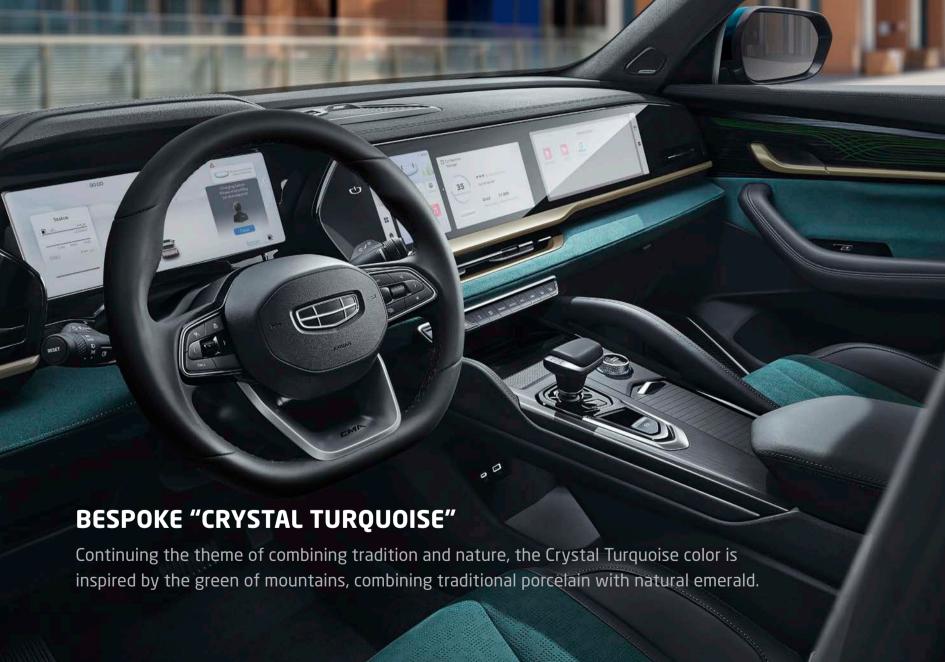

### **EXTERIOR COLORS**

The new Geely Monjaro is available in an array of striking colors.

MARS RED MARBLE BLACK CRYSTAL TURQUOISE AURORA SILVER STORM GRAY PEARL WHITE

# INTERIOR

THE ELEGANTLY DESIGNED MONJARO INTERIOR COMES IN A CHOICE OF COLORS THAT COMBINE TRADITIONAL INSPIRATIONS WITH ELEMENTS FROM NATURE.