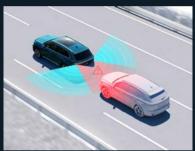

#### **HIGHWAY ASSIST SYSTEM**

- Correcting unintentional lane crossing
- Avoiding straying from lanes at high speed
- Reassuring long-distance driving on highway
- Following the car in front from stationary state (0 km/h