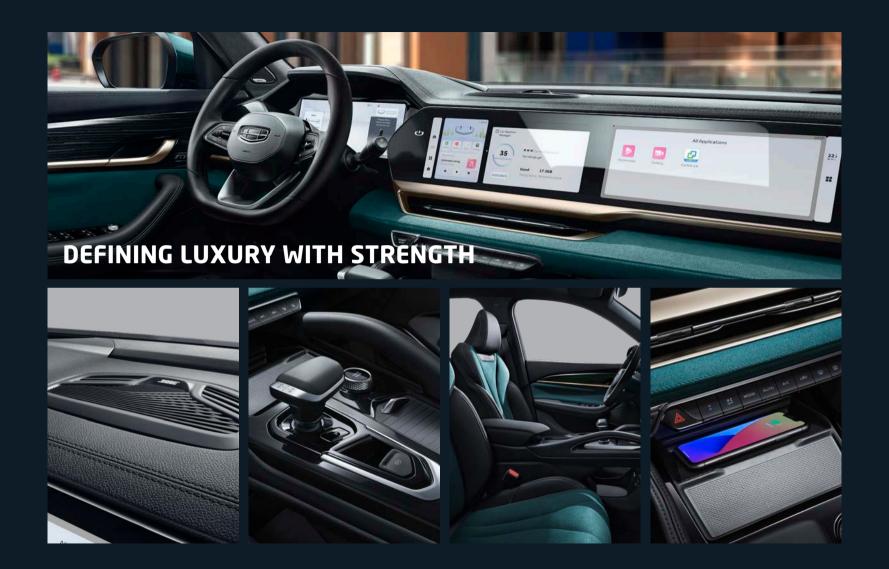

# INTERIOR

THE ELEGANTLY DESIGNED MONJARO INTERIOR COMES IN A CHOICE OF COLORS THAT COMBINE TRADITIONAL INSPIRATIONS WITH ELEMENTS FROM NATURE.

# LUXURY FEATURES

A MULTITUDE OF TINY DETAILS CREATE THE PICTURE. THE LUXURIOUS DETAILS OF THE MONJARO ARE WHAT MAKE IT SO DISTINCTIVE.

### **ENVIRONMENTALLY-FRIENDLY SUEDE**

The Monjaro is equipped with eco-friendly suede, which is delicate to the touch, non-toxic and odorless, offering you a high-quality luxury cabin.

BOSE Bespoke Active Noise Cancellation (ANC) Audio

Three Temperature Zone Fully-Automatic Health Air Conditioner

The multi-functional seats feature comprehensive and user-friendly functions, including:

• 12-way power adjustment to meet different driving preferences and needs

Ventilated seats so no discomfort in summer

• Position memory for exclusive enjoyment

 Welcoming function, which makes climbing in and out more comfortable