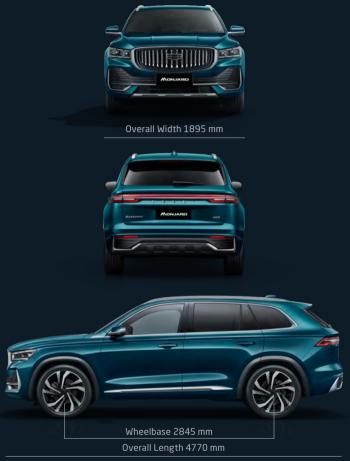

Overall Height
{including roof rack)
1689 mm

- The above values are results from internal testing and are subject to change after validation.
- Some of the equipment illustrated or described in this catalog may not be supplied as standard equipment and may be available at extra cost.
- Geely Motor Company reserves the right to change specifications and equipment without prior notice.
- The color plates shown may vary slightly from the actual colors due to the limitations of the printing process.
- Please consult your dealer for full information and availability on colors and trims.