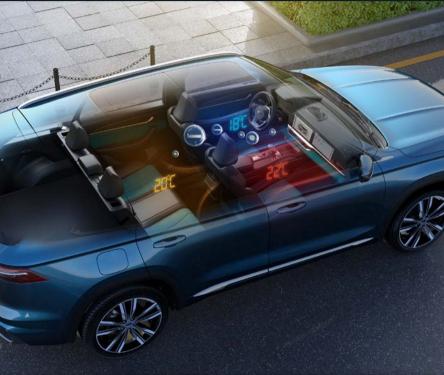

Three Temperature Zone Fully-Automatic Health Air Conditioner

The multi-functional seats feature comprehensive and user-friendly functions, including:

• 12-way power adjustment to meet different driving preferences and needs

Ventilated seats so no discomfort in summer

• Position memory for exclusive enjoyment

 Welcoming function, which makes climbing in and out more comfortable