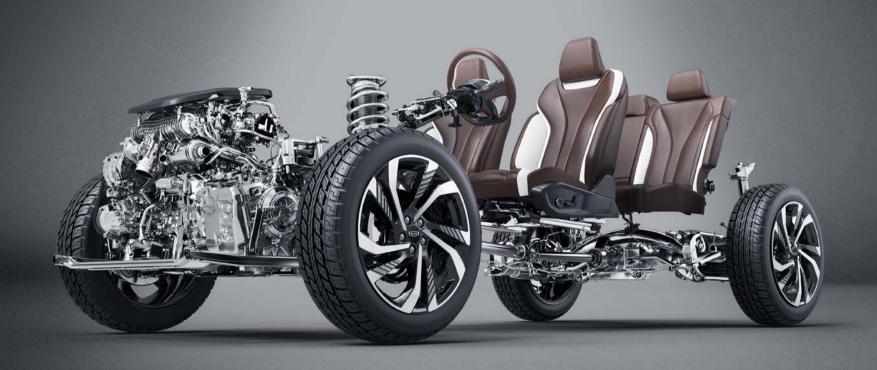

# CMA - WORLD-CLASS MODULAR ARCHITECTURE

### **WORLD-CLASS CMA WITH**

First-class Engine: High-power 2.0TD+8AT high-performance powertrain, high-power 2.0TD engine = 350 N·m 235HP, 0-100 KM/H: 7.7 S.

Transmission: High-quality Aisin 8AT transmission featuring excellent energy-saving performance and maintenance-free life span.

In addition to CMA, 2.0TD engine and Aisin 8AT transmission, the Monjaro is also equipped with the latest BorgWarner Intelligent 4WD System (Sixth Generation).

High-quality Aisin 8AT transmission featuring excellent energy-saving performance

Highly scalable compact modular architecture (CMA)

WTCR World Champion-class
Drive E 2.0TD Engine